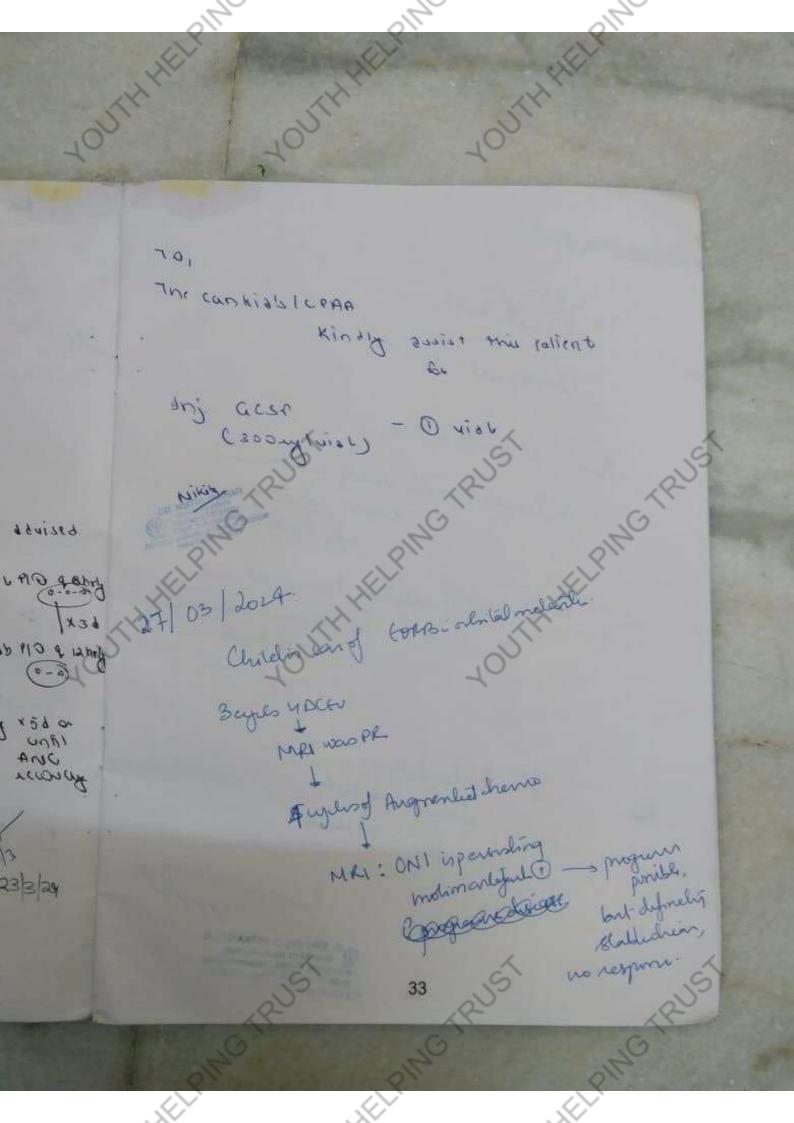

SIT 0 Degeous [allo ky] to repeat 10 nomining OTAL SUCCESSAGE 1 sydiate raise enest syns 01 SzjubA 4.gar Remonder 23 Ben EMSET STALPOQ toost che 3P (ampl spir) 130 (4m) p Cly dot 12 100 0-0 Joj. G-CSF Sind so gues XDA 8 Unhl DUA Conkid's KUCUDI 12213 613124 Kind 4

9.8 2.610 Z.19L Chldneel Plan: cldw Dr R Seeh 1. Proceed firsent years augmented cheno, revaries aft ziget i MKI 2. Bosf; if cellulars then palliality of the if alellular rearns ayonites Cof & Nontcherro dated tentalnely RE for 12/04/2014 Awon 10/04/2029 UB21 UFT, MAS THE HERUDE KRITIKA SETLUR (R)