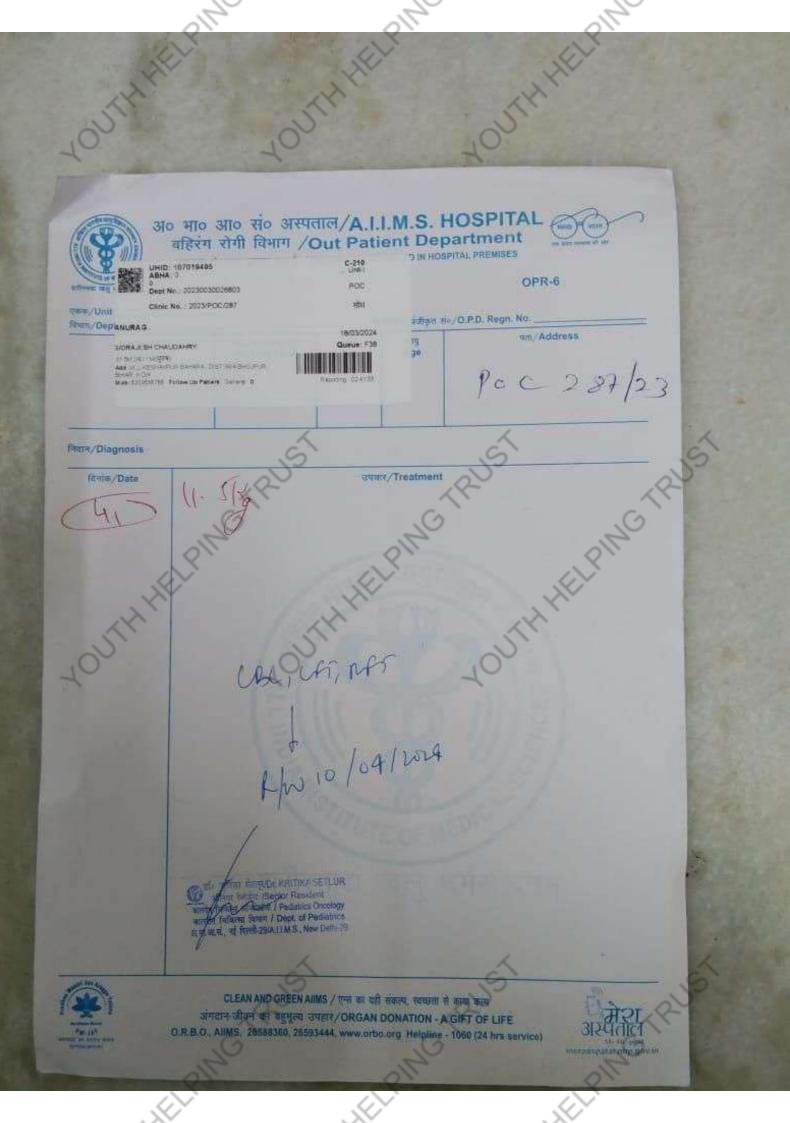

## Support For ANURAG EYE Click Here To Donate

Q

UTHHELPIN

MGTRUST

YOUTHHELPIN

CUT

OUTH PET: peneliziout Cengo alud i Pone nous (Aniches unel Fire) No on 18/03/24 2m e har pres ( EORB Stop IT A. 18/3/24 8.6 3110 3517103 counselling done. Hetadiene gruge 2 + Sitz back PET/CT derennie - Pre-avenuler calesfud LN -personal hygiene Beye - calcified four, mild upteled Noprech complain Some an premour scen. On septian 5me AD. No c/o metercela (MRI report awaited ) BMA By - done - report amounted. Count reconned . No confleint at prest week 6 augusted clamp dete for degue 30