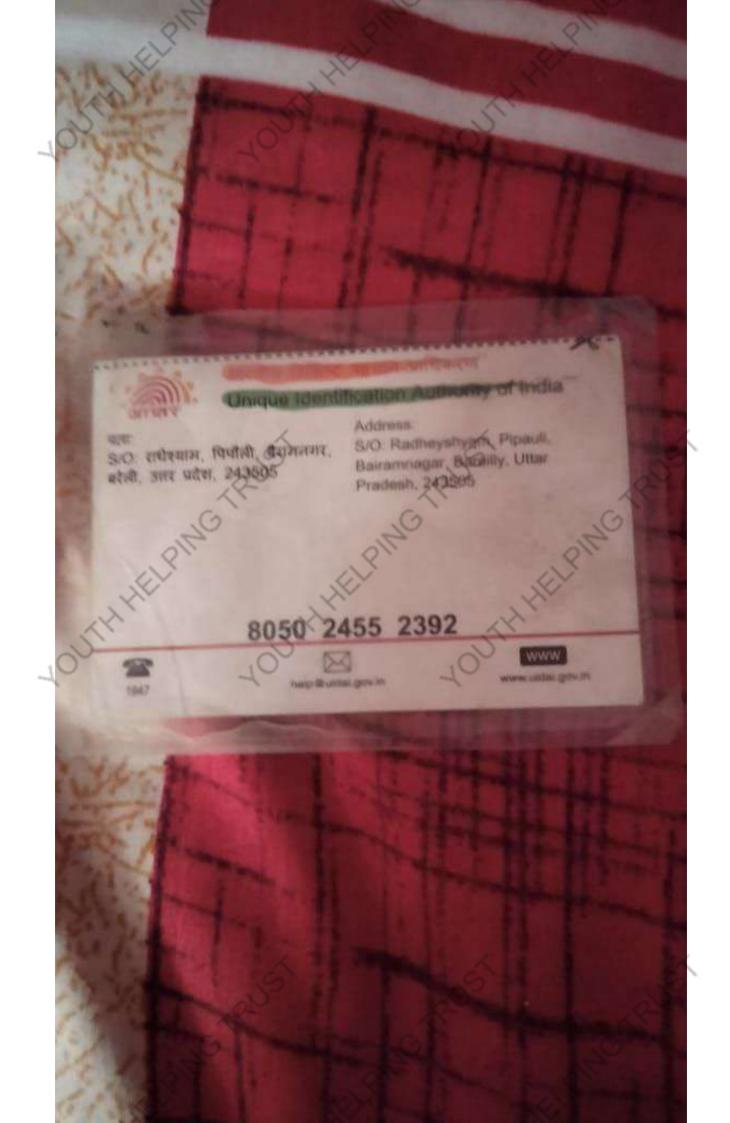

emarks: Your UHID Is: 105309706. 7-1585

https://ehospital.aiims.edu/ehospital/HR/Appointment/printAppol...

# अखिल भारतीय आयुर्विज्ञान संस्थान, नई दिल्ली ALL INDIA INSTITUTE OF MEDICAL SCIENCES (AIIMS)

New Delhi, नियुक्ति पर्ची APPOINTMENT SLIP Done By-Mr.SHUBHAM SAGAR DEO SWSC (Follow-up)

General 7 0.0

Print Appointment Slip

Department Name: Orthopedics/Orthopedics

Appointment Date: 13/06/2023 Reporting Time: 10:00 AM-11.00 AM

Doctor Name

Dr. BHAVUK GARG

Appointment Request date

16/05/2023

Name of Patient

MISS. SUVIKSHA

Appointment No

2023051612514

Sex

Female

Age

12 years 11 months 28 days

Contact Details

Mobile: XXXXXXXX113

Request Mode

counter

Queue No:

F12

Remarks:

Your UHID Is: 105309706.

Book Online apppointment from :https://ors.gov.in Developed by NIC