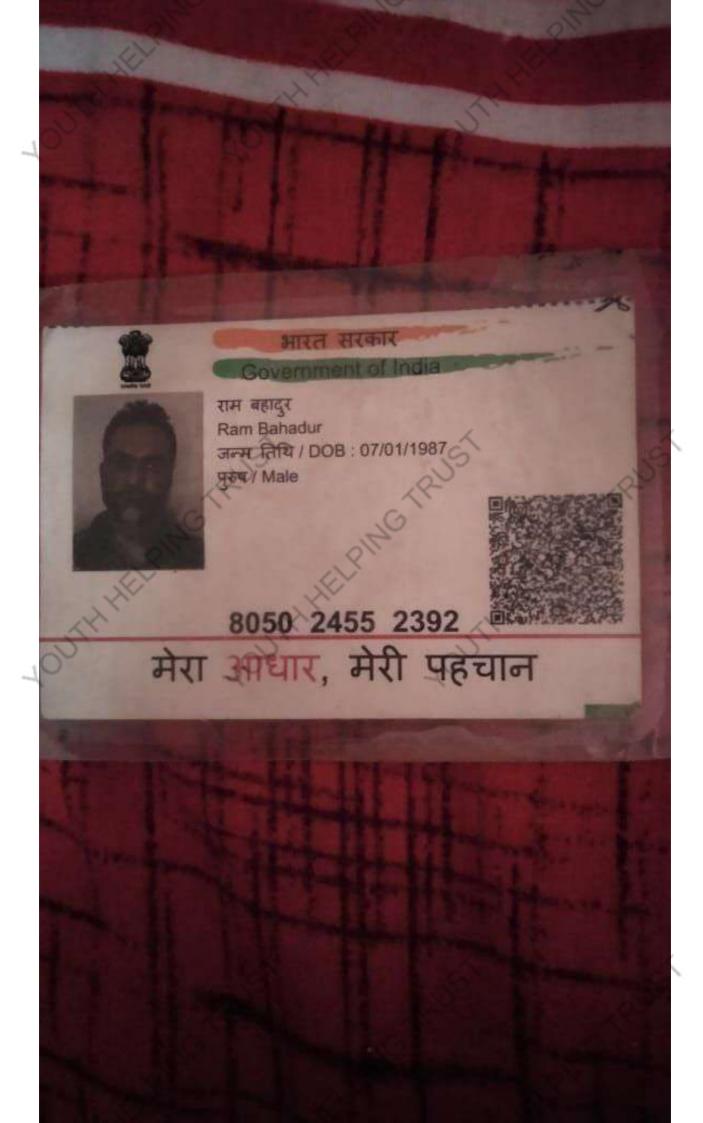

Remarks: Your UHID Is: 105309706. 7-1585

https://ehospital.aiims.edu/ehospital/HR/Appointment/printAppol...

# अखिल भारतीय आयुर्विज्ञान संस्थान, नई दिल्ली ALL INDIA INSTITUTE OF MEDICAL SCIENCES (AIIMS)

New Delhi, नियुक्ति पर्ची APPOINTMENT SLIP Done By-Mr.SHUBHAM SAGAR DEO SWSC (Follow-up)

General 7 0.0

Print Appointment Slip

Department Name: Orthopedics/Orthopedics

Appointment Date: 13/06/2023 Reporting Time: 10:00 AM-11.00 AM

Doctor Name

Dr. BHAVUK GARG

Appointment Request date

16/05/2023

Name of Patient

MISS. SUVIKSHA

Appointment No

2023051612514

Sex

Female

Age

12 years 11 months 28 days

Contact Details

Mobile: XXXXXXXX113

Request Mode

counter

Queue No:

F12

Remarks:

Your UHID Is: 105309706.

Book Online apppointment from :https://ors.gov.in Developed by NIC